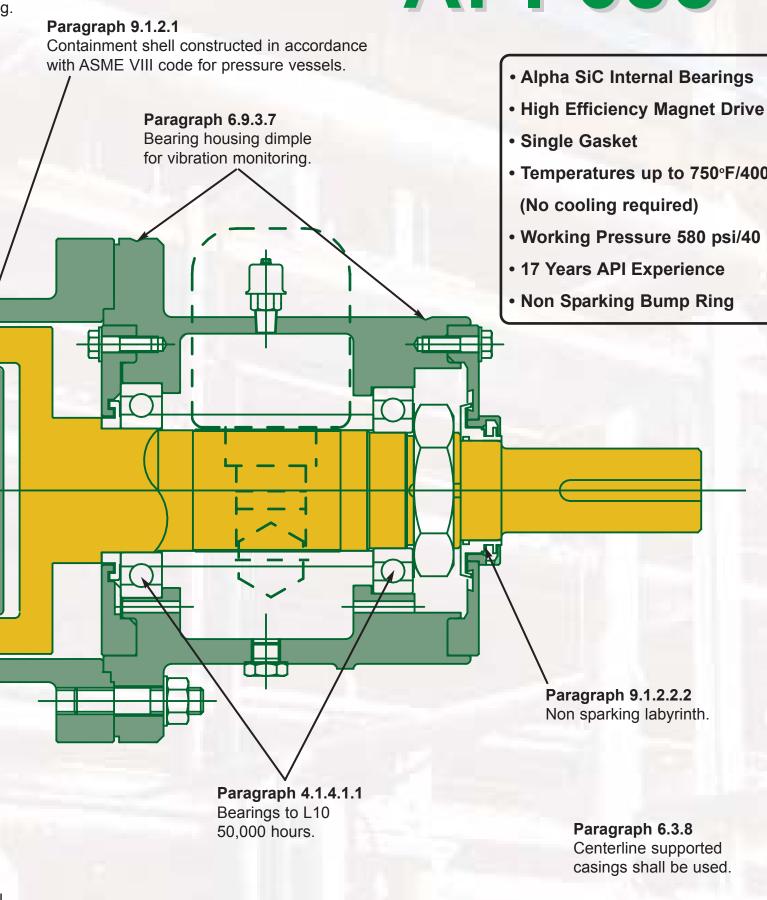

uilding Magnetic Drive pump units to API codes since 1984, starting first with API 610 6th edition and then modifying designs to incorporate 7th and 8th edition requirements.

October 2000 saw the official release of API 685, a code dedicated to Seal/less pumps and once again HMD/Kontro are at the forefront with their GSP models.

Pump users industry-wide have had their say, and their comments and requests have been applied throughout the specification. With our 17 years API experience and our 50 year heritage in magnetic drive technology backing us HMD/Kontro are in ideal position to provide your pump requirements for Refinery and Heavy Duty Chemical services.

Our range of API 685 pumps is being continuously developed and extended and currently stands at over 30 sizes.



# **API 685**



Sealless Pumps



#### Users include

Esso

Statoil

**BP Amaco** 

Exxon

ICI

Petronas

Pemex

Shell

**BASF** 

Texaco

**Phillips** 

Liquids handled



Acrylonitrile

Amyl Acetate

Aromatics

Benzene

Butadiene

Butane

Chloroform

Cyclohexane

Dichlorobenzene

Ethylene

Hexane

Kerosene

**LPG** 

MDI

Methylene Dichloride

Methyl Naphthalene

MMA

Naphtha

Naphthalene

Pentane

Phenol

Pyridine

Pyrogallic Acid

Styrene

Sulphuric Acid

TDA

TDI

Toluene

Trichloroethylene

Vinyl Acetate

Various Chlorinated

Hydrocarbons

**Xylene** 







Optional Instrumentation Packages available

#### Internal Pressure / Temperature Profiles Available



Characteristics of internal feed system



Sealless Pumps



HMD Seal/less Pumps Ltd. Brampton Road, Hampden Park Industrial Estate, Eastbo