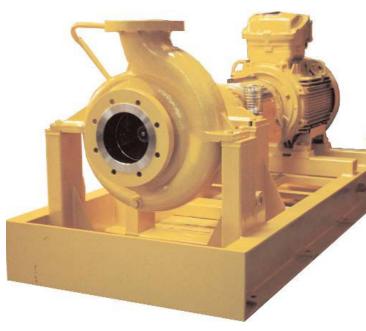

### **Product Profile**

Magnet drive, end suction, centrifugal pumps for the Petroleum and Heavy Chemical Industries.

HMD/Kontro have been building Magnetic Drive pump units to API codes since 1984, starting first with API 610 6th edition and then modifying designs to incorporate 7th and 8th edition requirements.

October 2000 saw the official release of API 685, a code dedicated to Seal/less pumps and once again HMD/Kontro are at the forefront with their GSP models.

Pump users industry-wide have had their say, and their comments and requests have been applied throughout the specification. With our 17 years API experience and our 50 year heritage in magnetic drive technology backing us HMD/Kontro are in ideal position to provide your pump requirements for Refinery and Heavy Duty Chemical services.