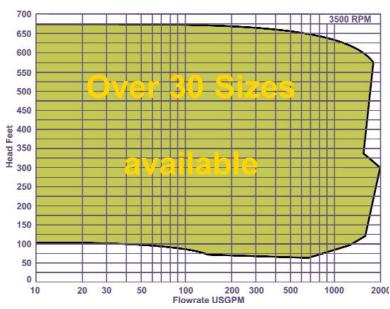

Our range of API 685 pumps is being continuously developed and extended and currently stands at over 30 sizes.