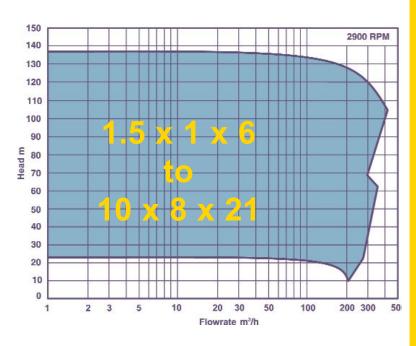

Our range of API 685 pumps is being continuously developed and extended and currently stands at over 30 sizes.